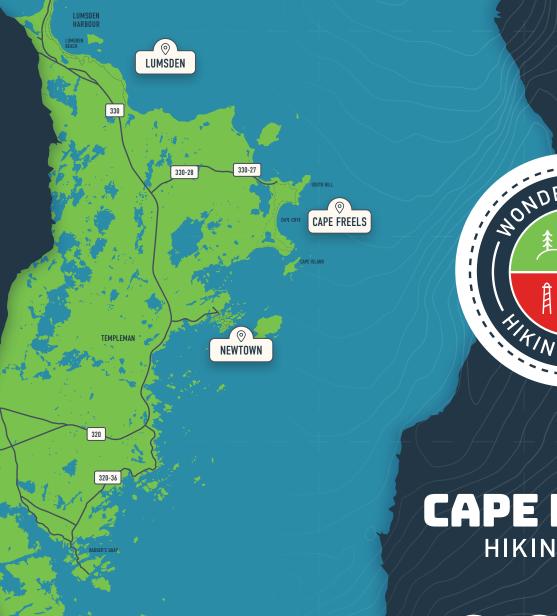

Wonder Shore is a collection of 4 Hiking Trails along the Bonavista Coast from Lumsden to New-Wes-Valley and Greenspond. When you find yourself caught up in the race, going for a hike is a chance to reflect, recharge and reconnect with nature. The beautiful simplicity of the coastline is all you will need. Everything is up close and real. No filters, just nature.

## CAPE FREELS HIKING TRAIL

www.wondershoretrails.ca