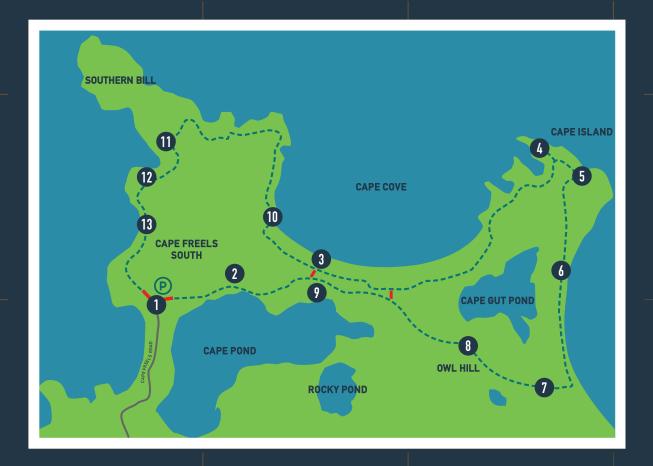

## WELCOME TO THE CAPE FREELS HIKING TRAIL

DISTANCE 9.5 KM DIFFICULTY MODERATE

**'**\$1

ROAD

TRAIL

**EXIT POINTS** 

This easy to moderate 9.5 km hike, starts at the parking lot and follows along Cape Pond, crosses a brook to Cape Island beach, and completes a circle. You'll find boardwalks, gravel, beach sand, and three lookouts along the way.

## CAPE FREELS HIKING TRAIL LEGEND.

- 1. Trail Start
- 2. Cape Freels Storyboard
- 3. Cape Freels Beach
- 4. Cape Island Cemetery
- 5. Cape Island Lookout
- 6. Back Beach
- 7. Cape Islands Cemetery
- 8. Owl Hill Lookout
- 9. Back to Cape Freels Beach
- 10. Southern Bill Lookout
- 11. Southern Bill Storyboards
- 12. Caplin Cove
- 13. Cape Freels South Cemetery