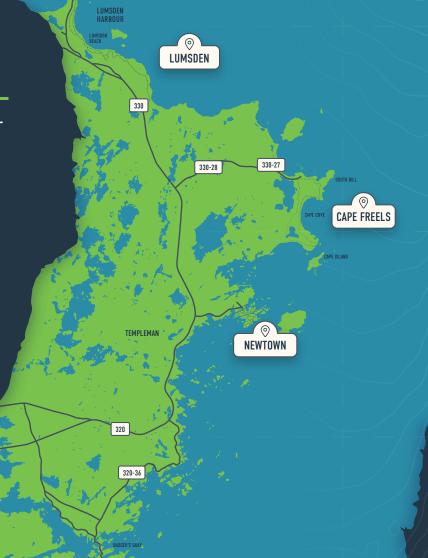

Wonder Shore is a collection of 4 Hiking Trails along the Bonavista Coast from Lumsden to New-Wes-Valley and Greenspond. When you find yourself caught up in the race, going for a hike is a chance to reflect, recharge and reconnect with nature. The beautiful simplicity of the coastline is all you will need. Everything is up close and real. No filters, just nature.