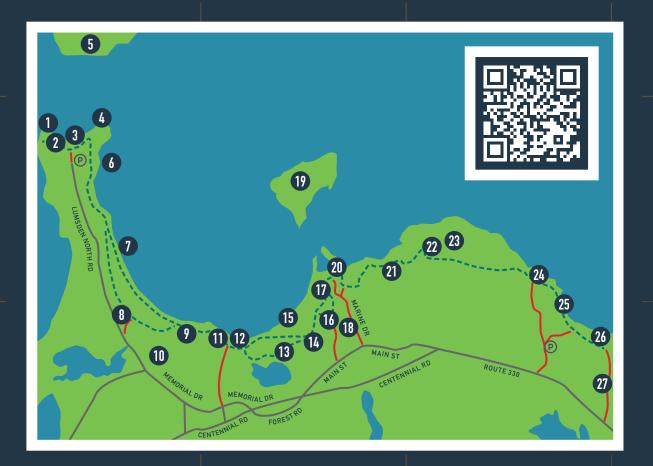

## WELCOME TO THE LUMSDEN SHORELINE HIKING TRAIL.

DISTANCE 8.5 KM DIFFICULTY

MODERATE

ROAD

TRAIL

**EXIT POINTS** 

The Lumsden shoreline trail consists of approximately 8.5 km of natural shoreline, beauty, and historic landmarks.

## **LUMSDEN SHORELINE**HIKING TRAIL LEGEND

- 1. S.S Thackery
- 2. Queen's Head
- 3. Lobster Factory
- 4. Gray's Point, Lumsden North
- 5. Northern Island
- 6. Old Fishing Stages of Lumsden North
- 7. Lumsden North Beach
- 8. Annual Lumsden Festival Site
- 9. Sand Dunes & Old Lodge Site
- 10. Old Lumsden North Cemetery
- 11. Johnny Grey's Lights
- 12. Legend Of Billy Murne
- 13. Vegetable Gardens-Garden Point
- 14. Old Swimming Hole Garden Point (No Longer Used)
- 15. Lumsden South Beach
- 16. Old Cemetery in Front Of Ball Field (Relocated)
- 17. Lumsden South
- 18. School Cliff
- 19. Southern Island
- 20. Lumsden Harbour Wharf & Marina
- 21. Grass And Vegetable Gardens
- 22. Windmill Head
- 23. Crow's Gultch
- 24. Mussel Shells
- 25. Grass & Vegetable Garden-Perchy Cove
- 26. Windmill Bight Brook
- 27. Windmill Bight Bridge